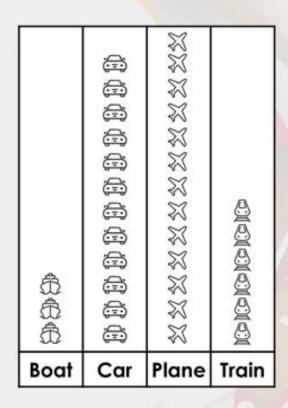

### Descriptive Doing - Answer

True or False? The tally chart matches the pictogram.

| Holiday<br>Travel | Tally     |
|-------------------|-----------|
| Boat              | III       |
| Car               | ו גאז גאז |
| Plane             | III WI WI |
| Train             | MI I      |

False; there are 12 cars on the pictogram but only 11 tallies on the tally chart.