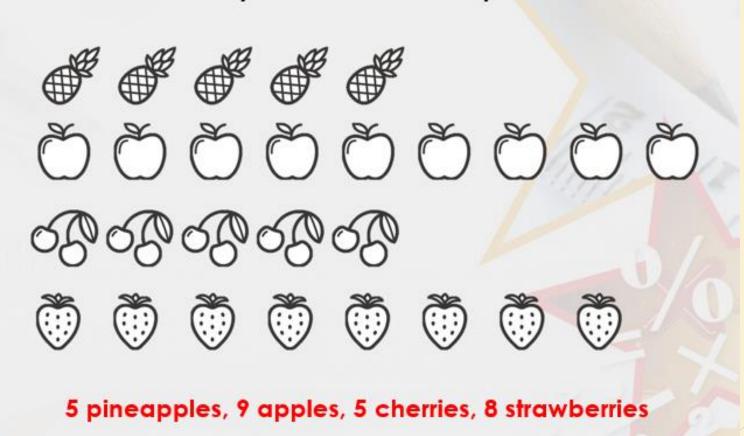

Dear Parents/Carers,
This powerpoint takes the children through the learning sequence. If possible please talk through the slides with your child and check their understanding. The slides start at a basic level to re-cap previous learning.

# Consolidation of statistics

7.7.20

7.7.20

LO: I can draw pictograms (1-1)



### Starter



Create a tally in your book.

### Starter - answer

How many different fruits can you see?



# **Descriptive Teaching**

#### Which chart matches the pictogram?

| Dog    | @@@@@@@@@@@ |  |
|--------|-------------|--|
| Cat    |             |  |
| Fish   | 666666      |  |
| Budgie | AAAAAAA     |  |

A.

| Dog    | 12 |
|--------|----|
| Cat    | 11 |
| Fish   | 6  |
| Budgie | 7  |

B.

| Dog    | 11 |
|--------|----|
| Cat    | 10 |
| Fish   | 6  |
| Budgie | 7  |

C.

| Dog    | 11 |
|--------|----|
| Cat    | 10 |
| Fish   | 6  |
| Budgie | 8  |

# Descriptive Teaching - Answer

#### Which chart matches the pictogram?

| Dog    | @@@@@@@@@@@       |  |
|--------|-------------------|--|
| Cat    |                   |  |
| Fish   | 888888            |  |
| Budgie | Q Q Q Q Q Q Q Q Q |  |

A.

| Dog    | 12 |
|--------|----|
| Cat    | 11 |
| Fish   | 6  |
| Budgie | 7  |

В.