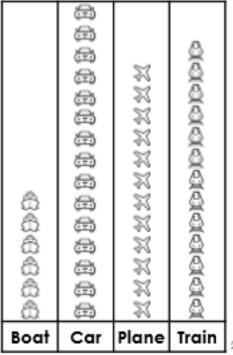

# **Descriptive Doing**

True or False? The tally chart matches the pictogram.

| Holiday<br>Travel | Tally     |
|-------------------|-----------|
| Boat              | 111       |
| Car               | IM MI     |
| Plane             | III IM IM |
| Train             | LM1       |

### Descriptive Doing - Answer

True or False? The tally chart matches the pictogram.

| Holiday<br>Travel | Tally     |
|-------------------|-----------|
| Boat              | III       |
| Car               | ו גאז גאז |
| Plane             | III WI WI |
| Train             | MI I      |

False; there are 12 cars on the pictogram but only 11 tallies on the tally chart.