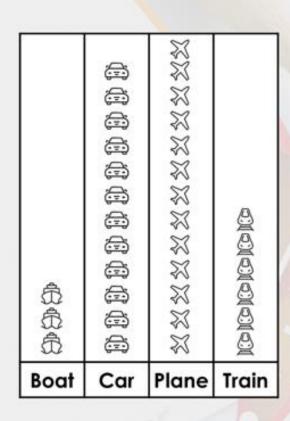

# **Descriptive Doing**

True or False? The tally chart matches the pictogram.

| Holiday<br>Travel | Tally     |
|-------------------|-----------|
| Boat              | 111       |
| Car               | IM MI     |
| Plane             | III IM IM |
| Train             | LM1       |