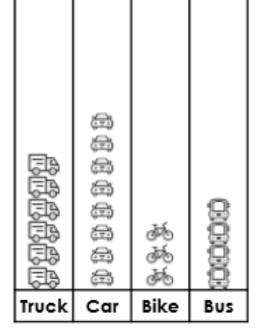

2b. True or False? The tally chart matches the pictogram.

| Traffic<br>Survey | Tally |  |
|-------------------|-------|--|
| Truck             | NJ I  |  |
| Car               | MIII  |  |
| Bike              | ≡     |  |
| Bus               | LM1   |  |