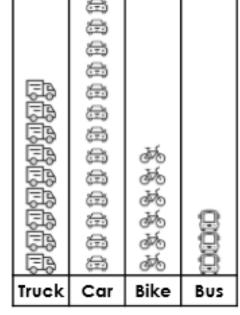

2b. True or False? The tally chart matches the pictogram.

| Traffic<br>Survey | Tally |  |
|-------------------|-------|--|
| Truck             | NJ I  |  |
| Car               | MIII  |  |
| Bike              | ≡     |  |
| Bus               | LM1   |  |

5b. True or False? The tally chart matches the pictogram.

| Traffic<br>Survey | Tally       |
|-------------------|-------------|
| Truck             | MJ IIII     |
| Car               | LAN LAN III |
| Bike              | INJ I       |
| Bus               | III         |

8b. True or False? The tally chart matches the pictogram.

| Traffic<br>Survey | Tally    |
|-------------------|----------|
| Truck             | M M I    |
| Car               | IN IN IN |
| Bike              | INI IIII |
| Bus               | INI I    |