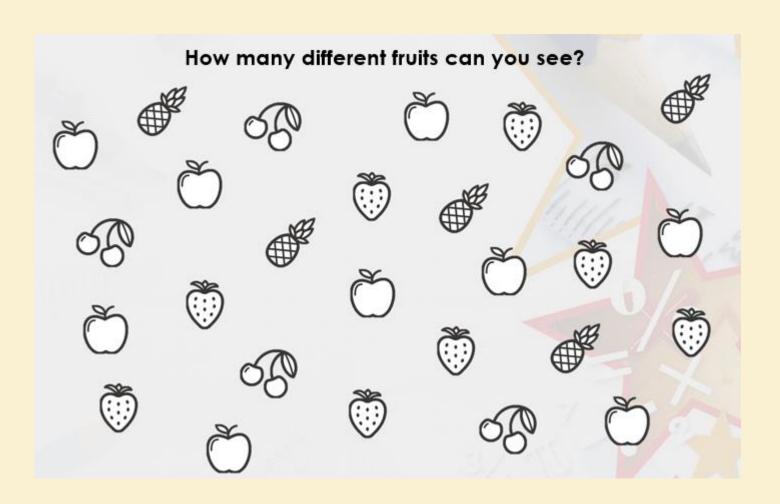

Dear Parents/Carers,
This powerpoint takes the children through the learning sequence. If possible please talk through the slides with your child and check their understanding. The slides start at a basic level to re-cap previous learning.

# Consolidation of statistics

7.7.20

7.7.20

LO: I can draw pictograms (1-1)



### Starter



Create a tally in your book.

### Starter - answer

How many different fruits can you see?



# **Descriptive Teaching**

#### Which chart matches the pictogram?

| Dog    | @@@@@@@@@@@ |  |
|--------|-------------|--|
| Cat    |             |  |
| Fish   | 666666      |  |
| Budgie | AAAAAAA     |  |

A.

| Dog    | 12 |
|--------|----|
| Cat    | 11 |
| Fish   | 6  |
| Budgie | 7  |

B.

| Dog    | 11 |
|--------|----|
| Cat    | 10 |
| Fish   | 6  |
| Budgie | 7  |

C.

| Dog    | 11 |
|--------|----|
| Cat    | 10 |
| Fish   | 6  |
| Budgie | 8  |

# Descriptive Teaching - Answer

#### Which chart matches the pictogram?

| Dog    | @@@@@@@@@@@       |  |
|--------|-------------------|--|
| Cat    |                   |  |
| Fish   | 888888            |  |
| Budgie | Q Q Q Q Q Q Q Q Q