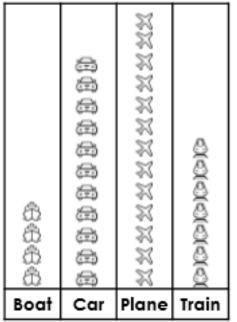

# **Descriptive Doing**

True or False? The tally chart matches the pictogram.

| Holiday<br>Travel | Tally     |
|-------------------|-----------|
| Boat              | 111       |
| Car               | IM MI     |
| Plane             | III IM IM |
| Train             | LM1       |

### Descriptive Doing - Answer

True or False? The tally chart matches the pictogram.

| Holiday<br>Travel | Tally     |
|-------------------|-----------|
| Boat              | III       |
| Car               | ו גאז גאז |
| Plane             | III WI WI |
| Train             | MI I      |

False; there are 12 cars on the pictogram but only 11 tallies on the tally chart.