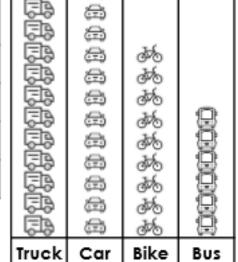

2b. True or False? The tally chart matches the pictogram.

| Traffic<br>Survey | Tally |  |
|-------------------|-------|--|
| Truck             | NJ I  |  |
| Car               | MIII  |  |
| Bike              | ≡     |  |
| Bus               | LM1   |  |

5b. True or False? The tally chart matches the pictogram.

| Traffic<br>Survey | Tally       |
|-------------------|-------------|
| Truck             | MJ IIII     |
| Car               | LAN LAN III |
| Bike              | INJ I       |
| Bus               | III         |

8b. True or False? The tally chart matches the pictogram.

| Traffic<br>Survey | Tally    |
|-------------------|----------|
| Truck             | M M I    |
| Car               | IN IN IN |
| Bike              | INI IIII |
| Bus               | INI I    |