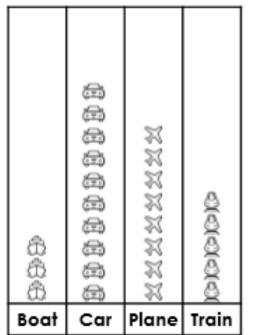

# **Descriptive Doing**

True or False? The tally chart matches the pictogram.

| Holiday<br>Travel | Tally     |
|-------------------|-----------|
| Boat              | 111       |
| Car               | IM MI     |
| Plane             | III IM IM |
| Train             | LM1       |

### Descriptive Doing - Answer

True or False? The tally chart matches the pictogram.

| Holiday<br>Travel | Tally     |
|-------------------|-----------|
| Boat              | III       |
| Car               | ו גאז גאז |
| Plane             | III WI WI |
| Train             | MI I      |

False; there are 12 cars on the pictogram but only 11 tallies on the tally chart.