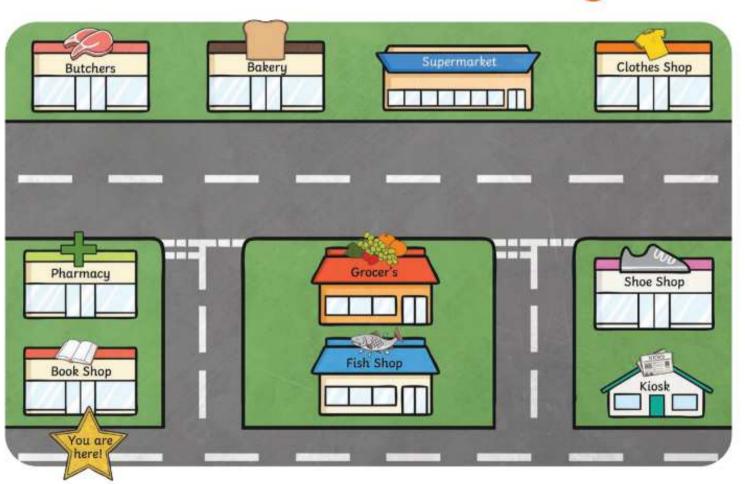

## Directions in the City

This is the map to use for your activity today.

How did you get on?
Challenge!!
Write a set of directions to get from your house to school. When you next go out for a walk with your grown up test your directions.
Did they take you to school?

## Directions in the City **Answers**

- 1. Write the missing directions to get the the right shops. How do you get to...?
  - · The butchers: Go straight ahead. Take the first left. Turn left. It's on the right.
  - · The bakery: Go straight ahead. Take the first left. Turn right. It's on the left.
  - · The grocer's: Go straight ahead. Take the first left. Turn right. It's on the right.
  - The pharmacy: Go straight ahead. Take the first left. It's on the left.
  - The kiosk: Go straight ahead past both turns. It's on the left.
  - · The supermarket: Go straight ahead. Take the second left. Turn left. It's on the right.