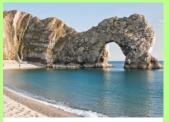

#### How Coastlines Change

Watch this video. Coastal changes in the UK have created a varied and dramatic coastline, especially in the South West.

Caves in Tintagel, Cornwall

Durdel Door, Dorset

Newquay, Cornwall