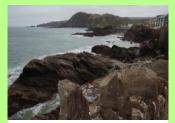

## What Is Changing?

Look at the photographs on the webpage – Geography Photos-

How do you think the coastline used to look?

How might it change in the future?

#### What Did You Spot?

Discuss the following questions with an adult.

- What features you spotted.
- How you think the coastline used to look.
- How might it change in the future.