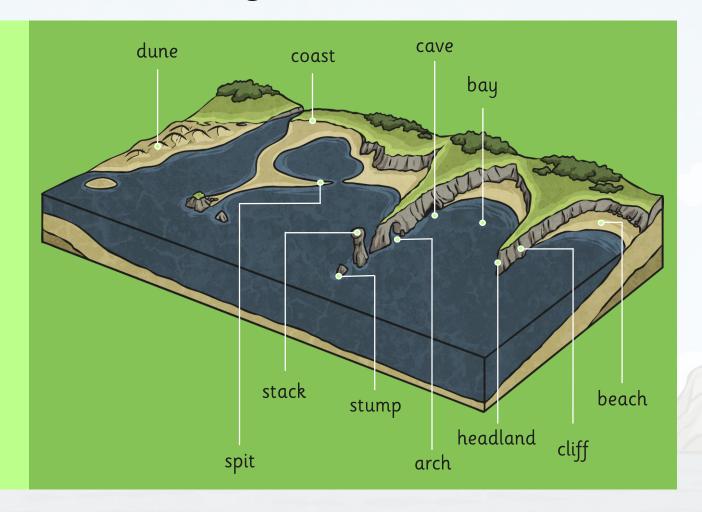

#### Features of Coastlines

coast

bay

headland

beach

dune

cave

cliff

arch

stack

stump

spit