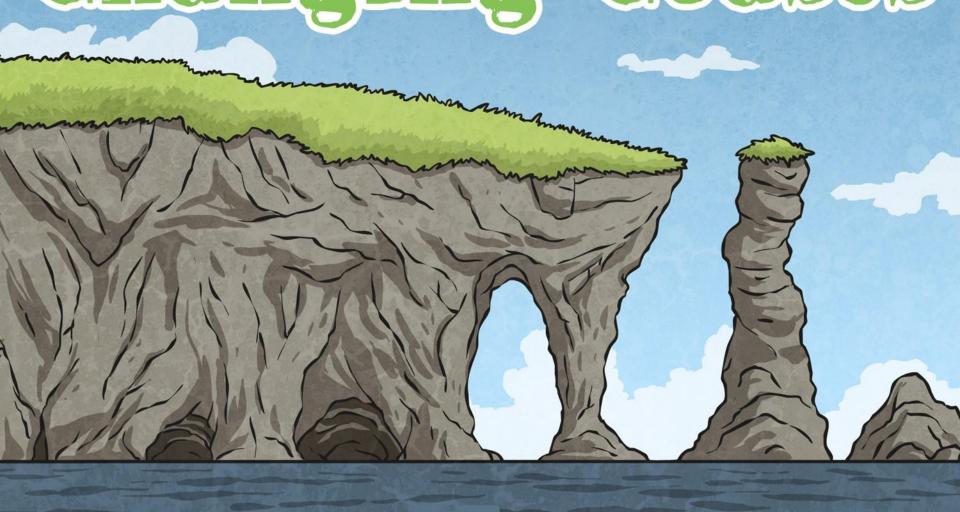

# Changing Coasts

#### How Coastlines Change

Watch this video. Coastal changes in the UK have created a varied and dramatic coastline, especially in the South West.

Caves in Tintagel, Cornwall

Durdel Door, Dorset

Newquay, Cornwall

Towan Beach, Cornwall

Lulworth Cove, Dorset

Ilfracombe, Devon

Photos courtesy of andy (@geograph.org.uk), Montpelier (@flickr.com), Matty Ring (@flickr.com), Gavin Lynn (@flickr.com), Jamoney (@flickr.com) and superselect (@flickr.com) - granted under creative commons licence - attribution