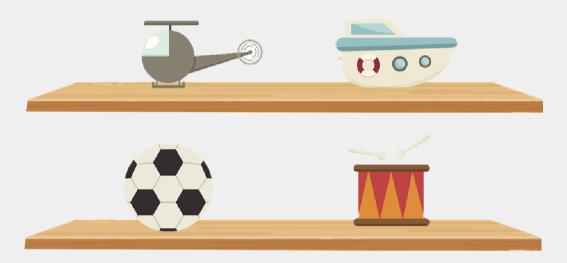

#### Reasoning 1

Tim says he put his football on the right of the drum and down from the boat.

Is he correct?

Explain how you know.

#### Reasoning 1

Tim says he put his football on the right of the drum and down from the boat.

Is he correct?

Explain how you know.

Tim is not correct because...

#### Reasoning 1

Tim says he put his football on the right of the drum and down from the boat.

Is he correct?

Explain how you know.

Tim is not correct because the football is on the left of the drum.

Is he correct?