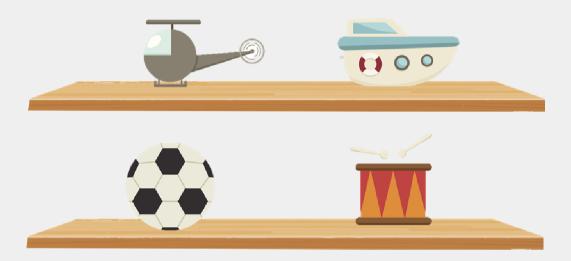

#### Reasoning 1

Tim says he put his football on the right of the drum and down from the boat.

Is he correct?

Explain how you know.

#### Reasoning 1

Tim says he put his football on the right of the drum and down from the boat.

Is he correct?

Explain how you know.

Tim is not correct because...

#### Reasoning 1

Tim says he put his football on the right of the drum and down from the boat.

Is he correct?

Explain how you know.

Tim is not correct because the football is on the left of the drum.

Is he correct?