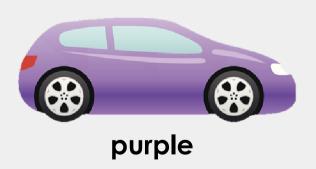

Which colour car is right of the blue car and down from the red?

Fill in the gaps using the word bank.

up

down

left

right

The worm is \_\_\_\_\_\_of the bee and \_\_\_\_\_from the snail.

The ladybird is \_\_\_\_\_\_ from the bee and \_\_\_\_\_ of the snail.