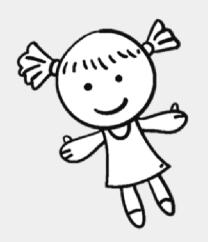

Circle the shape that is one place right and one place up from the square.

Circle the shape that is one place right and one place up from the square.

True or false?
The doll is up from the ball and to the left of the blocks.

True or false?
The doll is up from the ball and to the left of the blocks.

False, the doll is up from the ball and to the right of the blocks.

Which colour car is right of the blue car and down from the red?