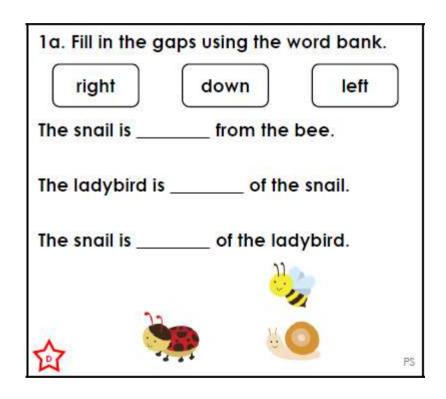

Which colour car is right of the blue car and down from the red?

Fill in the gaps using the word bank.

up

down

left

right

The worm is \_\_\_\_\_\_of the bee and \_\_\_\_\_from the snail.

The ladybird is \_\_\_\_\_\_ from the bee and \_\_\_\_\_ of the snail.

Fill in the gaps using the word bank.

up

down

left

right

The worm is right of the bee and up from the snail.

The ladybird is down from the bee and left of the snail.

I am one place left and one place down from Beth.