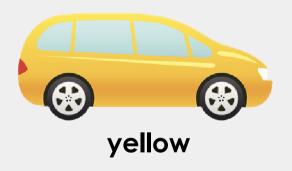

Which colour car is right of the blue car and down from the red?

Fill in the gaps using the word bank.

up

down

left

right

The worm is \_\_\_\_\_\_of the bee and \_\_\_\_\_from the snail.

The ladybird is \_\_\_\_\_\_ from the bee and \_\_\_\_\_ of the snail.