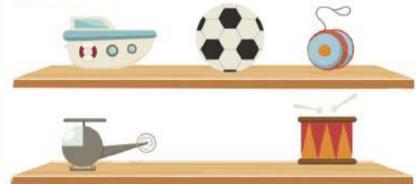

#### Reasoning 1

Tim says he put his football on the right of the drum and down from the boat.

Is he correct?

Explain how you know.

#### Reasoning 1

Tim says he put his football on the right of the drum and down from the boat.

Is he correct?

Explain how you know.

Tim is not correct because...

#### Reasoning 1

Tim says he put his football on the right of the drum and down from the boat.

Is he correct?

Explain how you know.

Tim is not correct because the football is on the left of the drum.

Is he correct?

Explain how you know.

9b. Sadia says she put her drum one place down from the boat and two places right of the yoyo.

Is she correct?

Explain how you know.

8