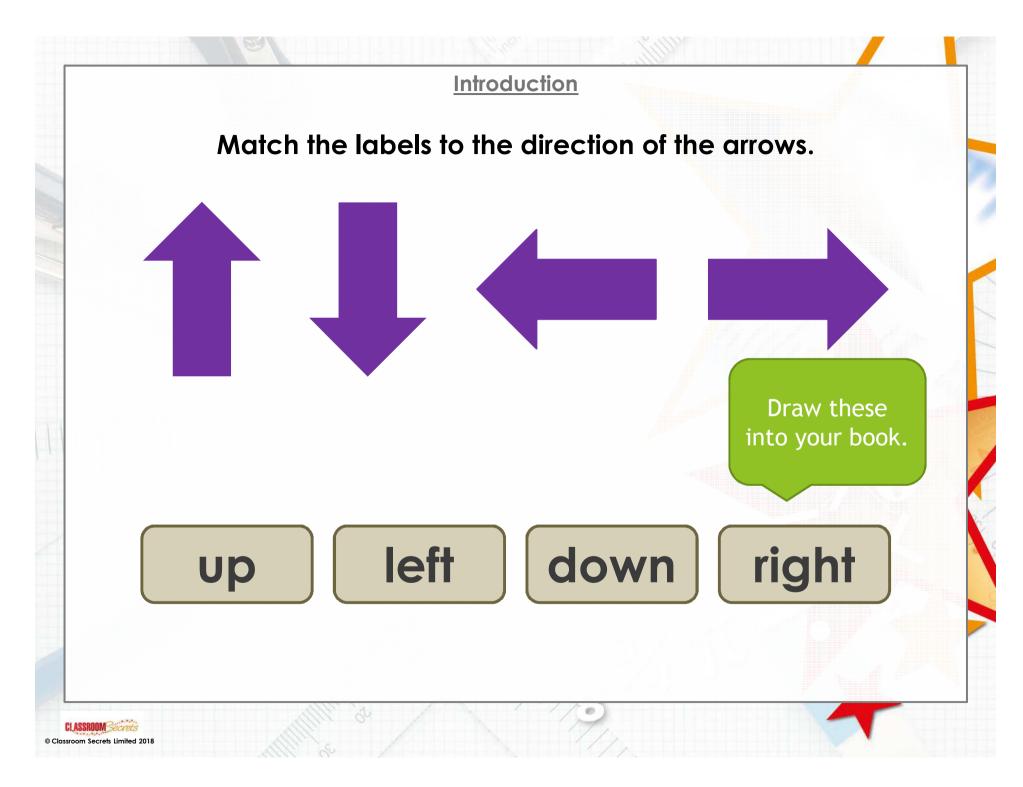

# **Introduction** Match the labels to the direction of the arrows. right down left up

Colour the shape one place to the left and one place down from the circle.

Colour the shape one place to the left and one place down from the circle.