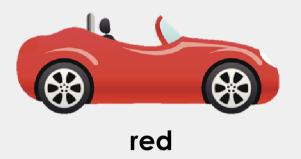

Which colour car is right of the blue car and down from the red?

Fill in the gaps using the word bank.

up

down

left

right

The worm is \_\_\_\_\_\_of the bee and \_\_\_\_\_from the snail.

The ladybird is \_\_\_\_\_\_ from the bee and \_\_\_\_\_ of the snail.