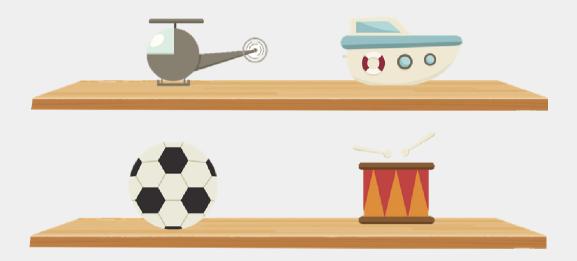

#### Reasoning 1

Tim says he put his football on the right of the drum and down from the boat.

Is he correct?

Explain how you know.

#### Reasoning 1

Tim says he put his football on the right of the drum and down from the boat.

Is he correct?

Explain how you know.

Tim is not correct because...

#### Reasoning 1

Tim says he put his football on the right of the drum and down from the boat.

Is he correct?

Explain how you know.

Tim is not correct because the football is on the left of the drum.

Is he correct?