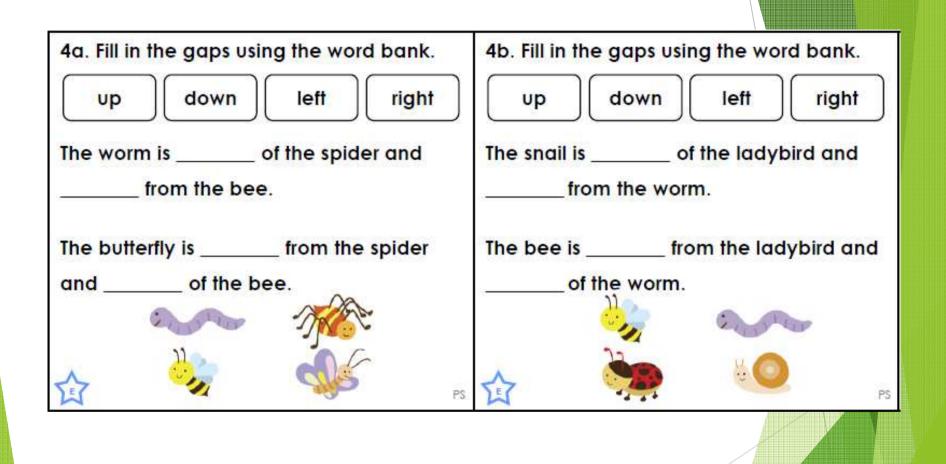

Which colour car is right of the blue car and down from the red?

Fill in the gaps using the word bank.

up

down

left

right

The worm is \_\_\_\_\_\_of the bee and \_\_\_\_\_from the snail.

The ladybird is \_\_\_\_\_\_ from the bee and \_\_\_\_\_ of the snail.

Fill in the gaps using the word bank.

up

down

left

right

The worm is right of the bee and up from the snail.

The ladybird is down from the bee and left of the snail.

I am one place left and one place down from Beth.