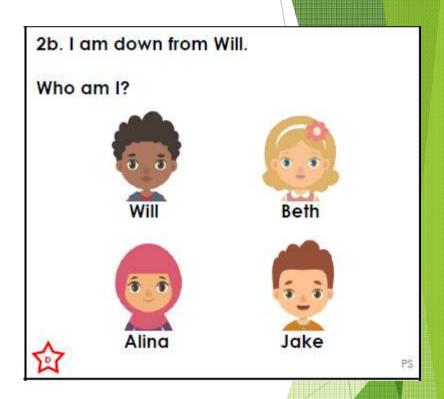

down

left

right

The worm is right of the bee and up from the snail.

The ladybird is down from the bee and left of the snail.









I am one place left and one place down from Beth.

# Who am I?









# I am one place left and one place down from Beth.

# Who am I?









#### Reasoning 1

Tim says he put his football on the right of the drum and down from the boat.



Is he correct?

Explain how you know.

#### Reasoning 1

Tim says he put his football on the right of the drum and down from the boat.



Is he correct?

Explain how you know.

Tim is not correct because...

#### Reasoning 1

Tim says he put his football on the right of the drum and down from the boat.



Is he correct?

Explain how you know.

Tim is not correct because the football is on the left of the drum.











Is he correct?

Explain how you know.

9b. Sadia says she put her drum one place down from the boat and two places right of the yoyo.



Is she correct?

Explain how you know.



8