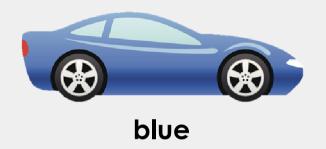

Which colour car is right of the blue car and down from the red?

Fill in the gaps using the word bank.

up

down

left

right

The worm is \_\_\_\_\_\_of the bee and \_\_\_\_\_from the snail.

The ladybird is \_\_\_\_\_\_ from the bee and \_\_\_\_\_ of the snail.