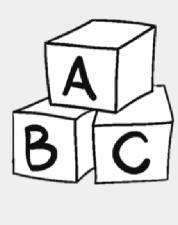

Circle the shape that is one place right and one place up from the square.

Circle the shape that is one place right and one place up from the square.

True or false?
The doll is up from the ball and to the left of the blocks.