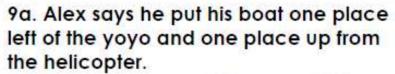

Explain how you know.

9b. Sadia says she put her drum one place down from the boat and two places right of the yoyo.

Is she correct?

Explain how you know.

8