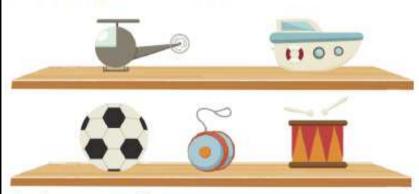

#### Reasoning 1

Tim says he put his football on the right of the drum and down from the boat.

Is he correct?

Explain how you know.

#### Reasoning 1

Tim says he put his football on the right of the drum and down from the boat.

Is he correct?

Explain how you know.

Tim is not correct because...

#### Reasoning 1

Tim says he put his football on the right of the drum and down from the boat.

Is he correct?

Explain how you know.

Tim is not correct because the football is on the left of the drum.

Is he correct?

Explain how you know.

9b. Sadia says she put her drum one place down from the boat and two places right of the yoyo.

Is she correct?

Explain how you know.

8