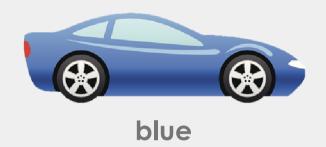

Which colour car is right of the blue car and down from the red?

Fill in the gaps using the word bank.

up

down

left

right

The worm is \_\_\_\_\_\_of the bee and \_\_\_\_\_from the snail.

The ladybird is \_\_\_\_\_\_ from the bee and \_\_\_\_\_ of the snail.