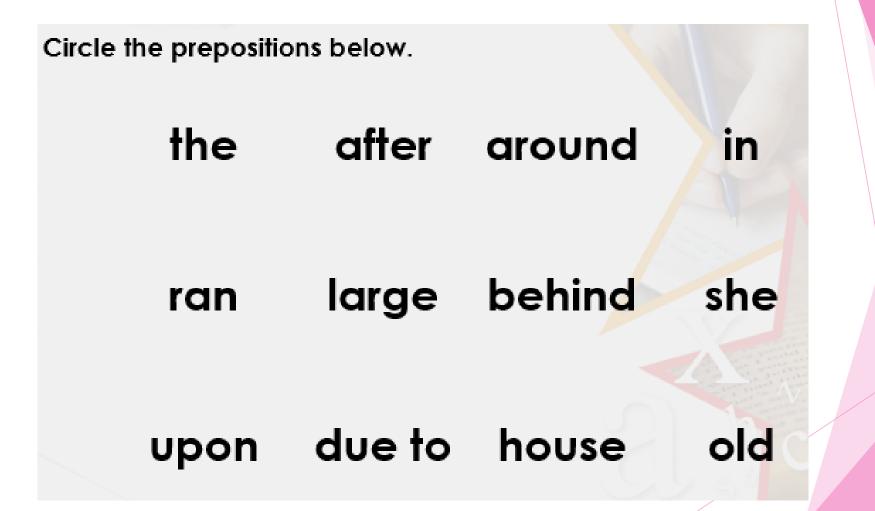

# Prepositional phrases

#### **WEEK 13**

### INTRODUCTION



### INTRODUCTION



Underline the prepositional phrases below.

#### the postman behind my house

#### without her a dangerous cliff

that church among the crowd



Underline the prepositional phrases below.

#### the postman behind my house

#### without her a dangerous cliff

that church among the crowd

True or false?

The sentence below uses a prepositional phrase.

# Everyone has been invited,

including me.

True or false?

The sentence below uses a prepositional phrase.

# Everyone has been invited, including me.





Underline the prepositional phrase in the sentence below.

# The baby bird hopped off the long branch.



Underline the prepositional phrase in the sentence below.

# The baby bird hopped <u>off the long</u> branch.

Complete the sentence using a prepositional phrase