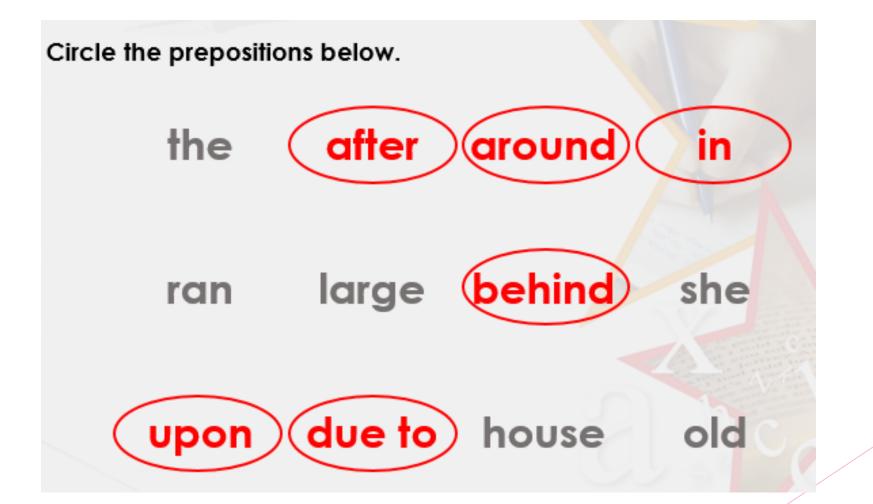

# Prepositional phrases

#### **WEEK 13**

### INTRODUCTION



### INTRODUCTION



Underline the prepositional phrases below.

#### the postman behind my house

#### without her a dangerous cliff

that church among the crowd



Underline the prepositional phrases below.

#### the postman behind my house

#### without her a dangerous cliff

that church among the crowd

True or false?

The sentence below uses a prepositional phrase.

# Everyone has been invited,

including me.

True or false?

The sentence below uses a prepositional phrase.

# Everyone has been invited, including me.





Underline the prepositional phrase in the sentence below.

# The baby bird hopped off the long branch.



Underline the prepositional phrase in the sentence below.

# The baby bird hopped <u>off the long</u> branch.

Complete the sentence using a prepositional phrase from the word bank.