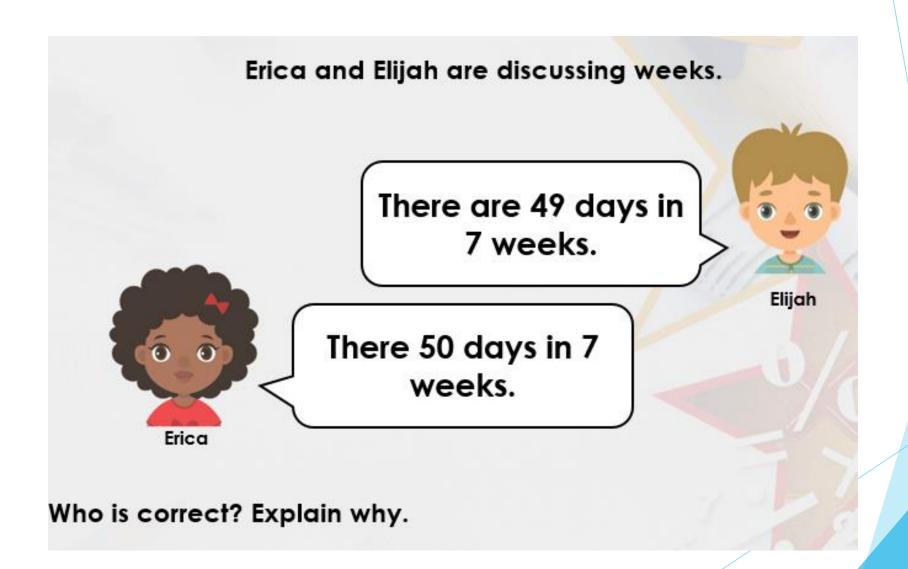

18  | 19    | 20  | 21  | 22  |  |  |  |

What date does he finish camping?

George is going camping.

He starts his trip on the 28<sup>th</sup> March.

He camps for 2 weeks in Cornwall, then camps for 5 days in Devon.

| Mon   | Tue | Wed    | Thurs | Fri | Sat | Sun |  |  |  |
|-------|-----|--------|-------|-----|-----|-----|--|--|--|
|       |     | ( 28 ) | 29    | 30  | 31  |     |  |  |  |
| April |     |        |       |     |     |     |  |  |  |
|       |     |        |       |     |     | 1   |  |  |  |
| 2     | 3   | 4      | 5     | 6   | 7   | 8   |  |  |  |
| 9     | 10  | 11     | 12    | 13  | 14  | 15  |  |  |  |
| (16)  | 17  | 18     | 19    | 20  | 21  | 22  |  |  |  |

What date does he finish camping?

Jack finishes camping on Monday 16th April.

## **REASONING**



### **REASONING**