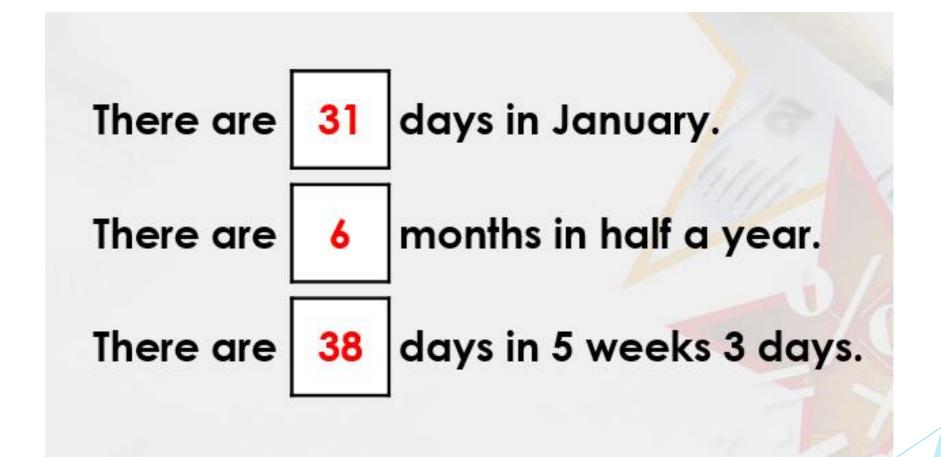

Circle the true statement.

There are 17 days in 3 weeks.

There are 24 months in 2 years.

There are 50 weeks in 1 year.

Circle the true statement.

There are 17 days in 3 weeks.

There are 24 months in 2 years.

There are 50 weeks in 1 year.

Match the durations.

28 days

2 weeks

18 months

14 days

1 and a half years

4 weeks