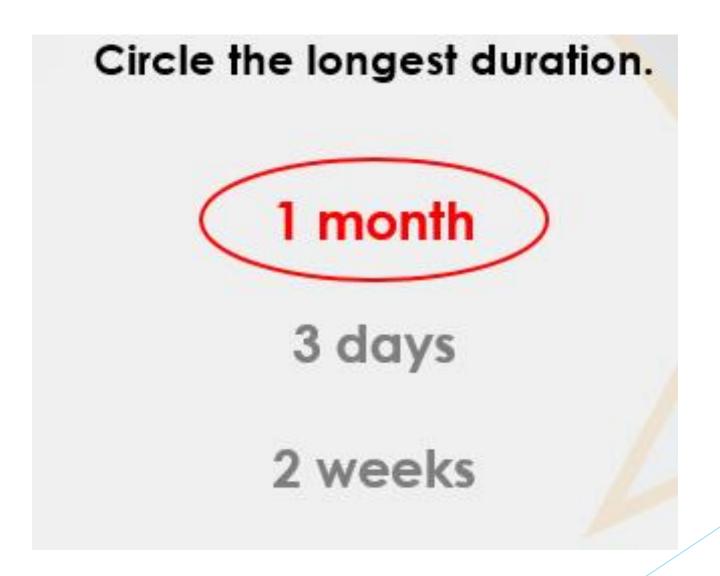

Circle the longest duration.

1 month

3 days

2 weeks

George is going camping.

He starts his trip on the 28<sup>th</sup> March.

He camps for 2 weeks in Cornwall, then camps for 5 days in Devon.

| Mon   | Tue | Wed | Thurs | Fri | Sat | Sun |  |  |  |
|-------|-----|-----|-------|-----|-----|-----|--|--|--|
|       |     | 28  | 29    | 30  | 31  |     |  |  |  |
| April |     |     |       |     |     |     |  |  |  |
|       |     |     |       |     |     | 1   |  |  |  |
| 2     | 3   | 4   | 5     | 6   | 7   | 8   |  |  |  |
| 9     | 10  | 11  | 12    | 13  | 14  | 15  |  |  |  |
| 16    | 17  | 18  | 19    | 20  | 21  | 22  |  |  |  |