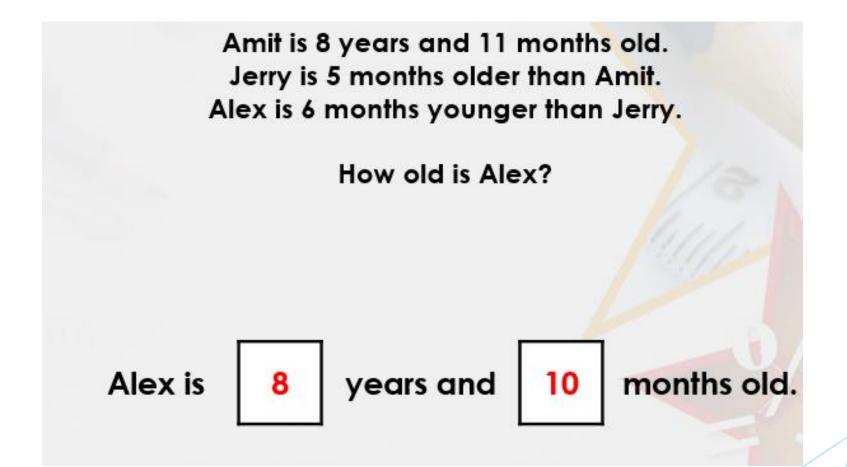

extra day in a leap year?

#### **STARTER**

Which months have the most days? January, March, May, July, August, October and December Which month has the fewest days? February How many months have 28 days? All of them How many days are in one year? 365 How many weeks are in two years? 104 How often do leap years occur? **Every four years** Which month gets an extra day in a leap year? February





Circle the true statement.

There are 17 days in 3 weeks.

There are 24 months in 2 years.

There are 50 weeks in 1 year.

Circle the true statement.

There are 17 days in 3 weeks.

There are 24 months in 2 years.

There are 50 weeks in 1 year.

Match the durations.

28 days

2 weeks

18 months

14 days

1 and a half years

4 weeks



Circle the longest duration.

1 month

3 days

2 weeks







George is going camping.

He starts his trip on the 28<sup>th</sup> March.

He camps for 2 weeks in Cornwall, then camps for 5 days in Devon.

| Mon   | Tue | Wed | Thurs | Fri | Sat | Sun |  |  |  |
|-------|-----|-----|-------|-----|-----|-----|--|--|--|
|       |     | 28  | 29    | 30  | 31  |     |  |  |  |
| April |     |     |       |     |     |     |  |  |  |
|       |     |     |       |     |     | 1   |  |  |  |
| 2     | 3   | 4   | 5     | 6   | 7   | 8   |  |  |  |
| 9     | 10  | 11  | 12    | 13  | 14  | 15  |  |  |  |
| 16    | 17  | 18  | 19    | 20  | 21  | 22  |  |  |  |

What date does he finish camping?

George is going camping.

He starts his trip on the 28<sup>th</sup> March.

He camps for 2 weeks in Cornwall, then camps for 5 days in Devon.

| Mon   | Tue | Wed