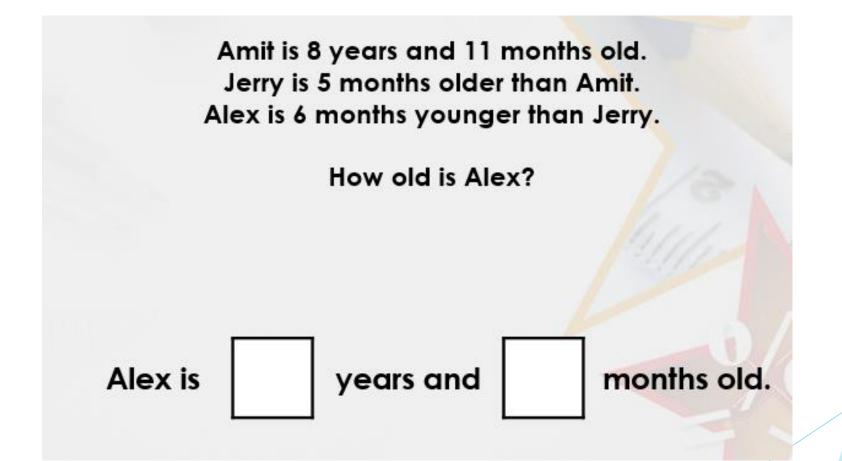

an extra day in a leap year?

#### **STARTER**

Which months have the most days? January, March, May, July, August, October and December Which month has the fewest days? February How many months have 28 days? All of them How many days are in one year? 365 How many weeks are in two years? 104 How often do leap years occur? **Every four years** Which month gets an extra day in a leap year? February





Circle the true statement.

There are 17 days in 3 weeks.

There are 24 months in 2 years.

There are 50 weeks in 1 year.

Circle the true statement.

There are 17 days in 3 weeks.

There are 24 months in 2 years.

There are 50 weeks in 1 year.

Match the durations.

28 days

2 weeks

18 months

14 days

1 and a half years

4 weeks



Circle the longest duration.

1 month

3 days

2 weeks







George is going camping.

He starts his trip on the 28<sup>th</sup> March.

He camps for 2 weeks in Cornwall, then camps for 5 days in Devon.

| Mon   | Tue | Wed | Thurs | Fri | Sat | Sun |  |  |  |
|-------|-----|-----|-------|-----|-----|-----|--|--|--|
|       |     | 28  | 29    | 30  | 31  |     |  |  |  |
| April |     |     |       |     |     |     |  |  |  |
|       |     |     |       |     |     | 1   |  |  |  |
| 2     | 3   | 4   | 5     | 6   | 7   | 8   |  |  |  |
| 9     | 10  | 11  | 12    | 13  | 14  | 15  |  |  |  |
| 16    | 17  | 18  | 19    | 20  | 21  | 22  |  |  |  |

What date does he finish camping?

George is going camping.

He starts his trip on the 28<sup>th</sup> March.

He camps for 2 weeks in Cornwall, then camps for 5 days in Devon.

| Mon   | Tue | We