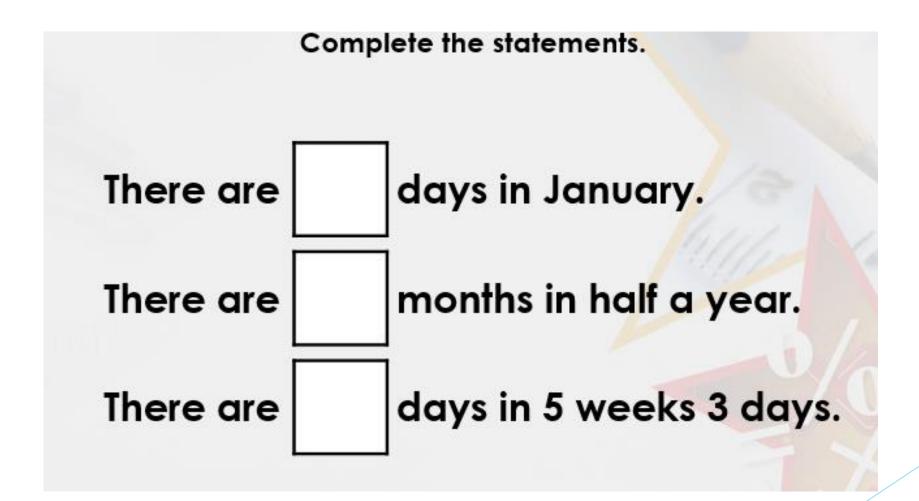

Circle the true statement.

There are 17 days in 3 weeks.

There are 24 months in 2 years.

There are 50 weeks in 1 year.

Circle the true statement.

There are 17 days in 3 weeks.

There are 24 months in 2 years.

There are 50 weeks in 1 year.

Match the durations.

28 days

2 weeks

18 months

14 days

1 and a half years

4 weeks