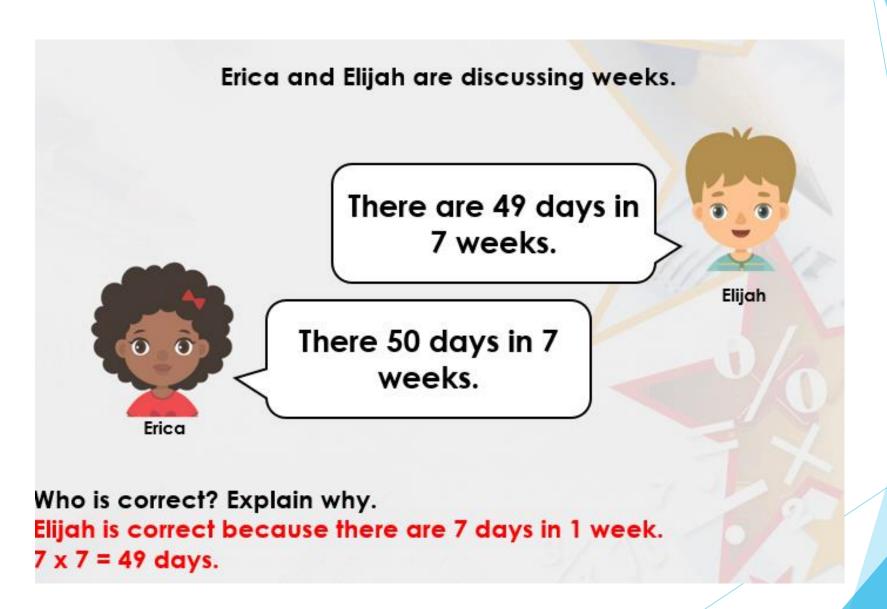

21  | 22  |  |  |  |

What date does he finish camping?

George is going camping.

He starts his trip on the 28<sup>th</sup> March.

He camps for 2 weeks in Cornwall, then camps for 5 days in Devon.

| Mon   | Tue | Wed    | Thurs | Fri | Sat | Sun |  |  |  |
|-------|-----|--------|-------|-----|-----|-----|--|--|--|
|       |     | ( 28 ) | 29    | 30  | 31  |     |  |  |  |
| April |     |        |       |     |     |     |  |  |  |
|       |     |        |       |     |     | 1   |  |  |  |
| 2     | 3   | 4      | 5     | 6   | 7   | 8   |  |  |  |
| 9     | 10  | 11     | 12    | 13  | 14  | 15  |  |  |  |
| (16)  | 17  | 18     | 19    | 20  | 21  | 22  |  |  |  |

What date does he finish camping?

Jack finishes camping on Monday 16th April.

## **REASONING**



### **REASONING**