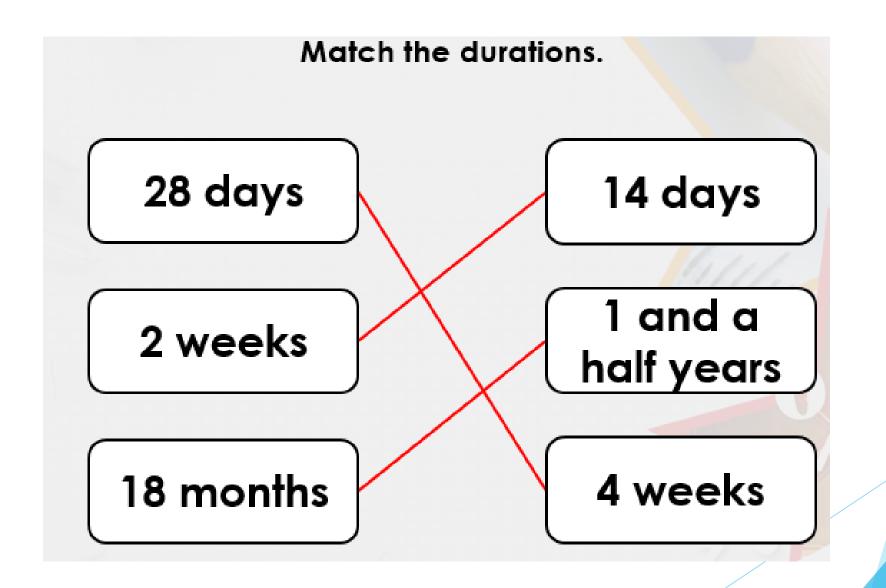

There are 50 weeks in 1 year.

Match the durations.

28 days

2 weeks

18 months

14 days

1 and a half years

4 weeks